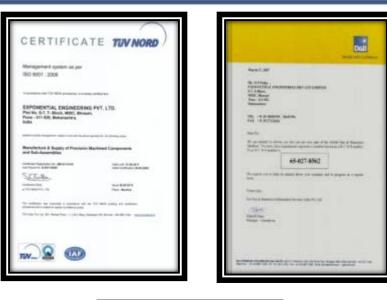

# **EEPL @ Glance**

- Exponential was established in 2003.
- The company has been OE Exporter to U K & USA since it's inception in the year 2003/4. Since 2013-2014 we started Exports to Belgium, Hungary, Italy & Canada.
- The company has over 12,000 Square feet manufacturing area in heart of Industrial area, at Pune, INDIA.
- The company is well supported for Alloy Steel / Non- Ferrous material supplies from Own Group Company.
- ▶ We are certified by TUV NORD for DIN EN ISO 9001-2008.
- Standard of Mfg., Quality, ISO 9001:2008 qualification etc.

# **Certifications & Approvals**

 ISO 9001:2008
DUNS CERTIFICATE
NSIC CERTIFICATE

| NS   | THE AUTONS                       | And Annual States | ES COMPONITORIU                   | Tati  |
|------|----------------------------------|-------------------|-----------------------------------|-------|
|      | VENDORPHT PLAC                   | MASE ENLIST       |                                   | ATE   |
|      |                                  |                   | in other                          |       |
| -    |                                  | -                 | Annana<br>Annan<br>Annan<br>Annan | 2     |
| 1.11 | artelaar<br>A' Tell (1984 attal) |                   | . IN A 14 MA 1                    | HINGH |
|      | Inter                            |                   |                                   |       |
|      | 9                                |                   | C.J                               | -     |