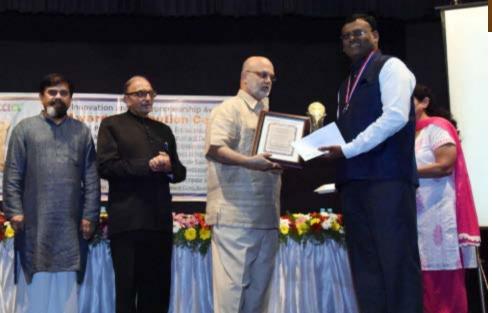

# **Awards and Recognition**

Exponential was awarded for Late B.G. Deshmukh CSR award in 2012 by MCCIA

Managing Director Mr. Omprakash Pethe was awarded by MCCIA for First Generation Successful Entrepreneur".