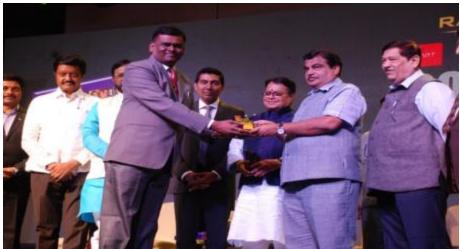

# **Awards and Recognition**

Exponential was awarded for Best Industry in PCMC presented by Ajit Pawar.

Exponential's Managing Director Mr.OmPrakash Pethe received Icon Of PCMC Award in 2015 given by Nitin Gadkari.