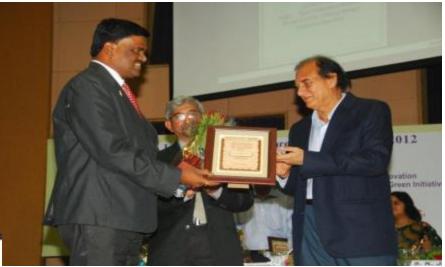

# **Awards and Recognition**

Exponential was awarded for Late B.G. Deshmukh CSR award in 2012 by MCCIA

Managing Director Mr. Omprakash Pethe was awarded by MCCIA for First Generation Successful Entrepreneur".