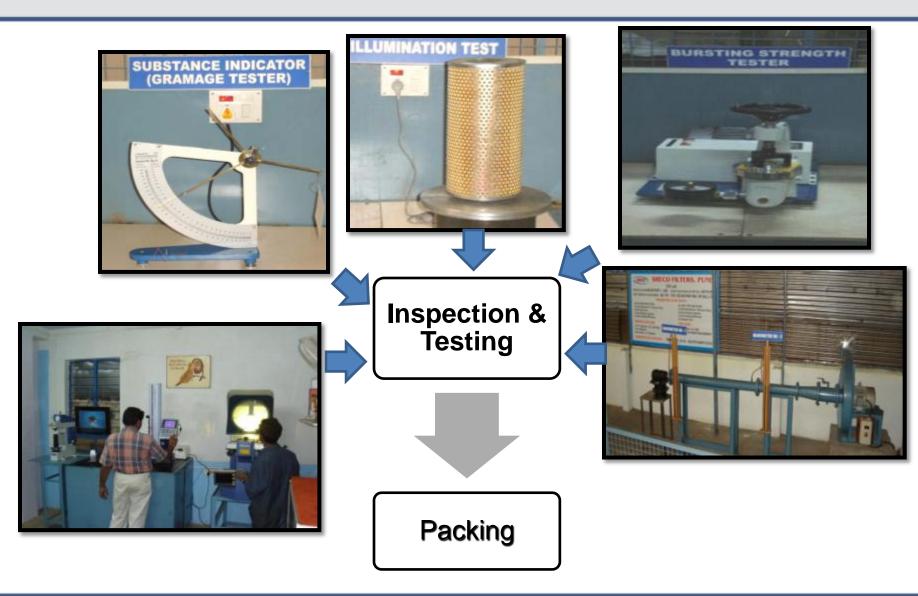

# **Testing and Quality control capability**

**Profile Projector** 

Surface Roughness Tester Ra,Rt,Rz

2D Height Gauge (Mitutoyo)

# **Testing and Quality control capability**

#### Hardness Tester HRA,HRB,HRC

**Crack Detection Machine** 

#### **Inspection Gauges**