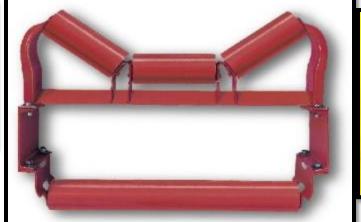

and Quality control capability**





**Profile Projector** 



Surface Roughness Tester Ra,Rt,Rz



2D Height Gauge (Mitutoyo)

# **Testing and Quality control capability**





#### Hardness Tester HRA,HRB,HRC



**Crack Detection Machine** 



#### **Inspection Gauges**

























#### INTERMEDIATE STRUCTURE DEPTH FROM OPERATING FLOOR LEVEL – 10 MTR



#### ASH HANDLING EQUIPMENT -TWIN PADLE DUST CONDITIONER





#### ASH HANDLING EQUIPMENT -TWIN PADDLE DUST CONDITIONER



**Vacuum Breaker** 





#### ASH HANDLING EQUIPMENTS TWIN PADLE DUST CONDITIONER



#### ROTARY VANE FEEDER FOR ASH HANDLING





#### RUBBER LAGGING DRIVE PULLEY



WIRE MESH SCREEN





#### HAULAGE CHAIN ASSLY



TWS- BASKET ASSLY( SS 316L)







#### **POWER PLANT IDLER ROLLERS**



# POWER PLANT





#### **CONVEYOR ROLLERS AND SPRAY NOZZLES**





# **Certifications & Approvals**



 ISO 9001:2008
DUNS CERTIFICATE
NSIC CERTIFICATE



| NS   | THE AUTONS                       | And Annual States | ES COMPONITORIU                   | Tati  |
|------|----------------------------------|-------------------|-----------------------------------|-------|
|      | VENDORPHT PLAC                   | MASE ENLIST       |                                   | ATE   |
|      |                                  |                   | in other                          |       |
| -    |                                  | -                 | Annana<br>Annan<br>Annan<br>Annan | 2     |
| 1.11 | artelaar<br>A' Tell (1984 attal) |                   | . IN A 14 MA 1                    | HINGH |
|      | In