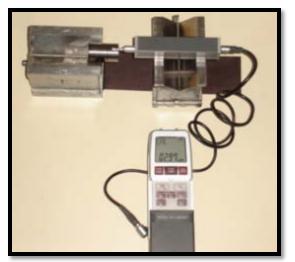

# **Testing and Quality control capability**

**Profile Projector** 

Surface Roughness Tester Ra,Rt,Rz

2D Height Gauge (Mitutoyo)