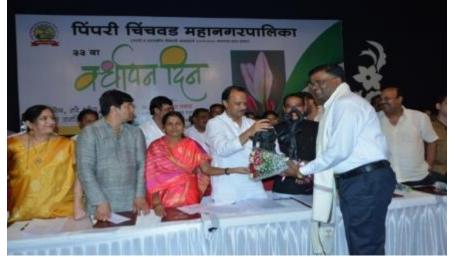

# **Awards and Recognition**

Exponential was awarded for Best Industry in PCMC presented by Ajit Pawar.

Exponential's Managing Director Mr.OmPrakash Pethe received Icon Of PCMC Award in 2015 given by Nitin Gadkari.